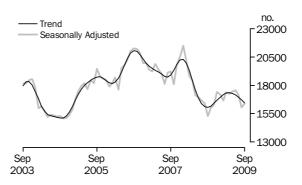

#### No. of dwelling commitments

Owner occupied housing

PURPOSE OF FINANCE
(OWNER OCCUPATION)

Construction of dwellings

The number of finance commitments for the construction of dwellings for owner occupation (trend) rose 2.2% in September 2009 compared with August 2009, following a revised increase of 3.0% in August 2009. The seasonally adjusted series rose 8.0% to 7,221, the highest level since December 1994.

Purchase of new dwellings

The number of finance commitments for the purchase of new dwellings for owner occupation (trend) rose 0.5% in September 2009 compared with August 2009, following a revised increase of 0.9% in August 2009. The seasonally adjusted series fell 0.6% in August 2009.

Purchase of established dwellings (including refinancing across lending institutions)

The number of finance commitments for the purchase of established dwellings for owner occupation (trend) decreased 0.3% in September 2009 compared with August 2009, following a revised decrease of 0.1% in August 2009. The seasonally adjusted series rose 5.0% in September 2009.