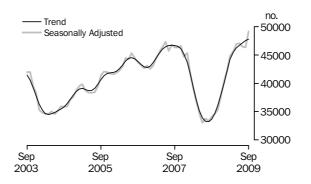

#### No. of dwelling commitments

Owner occupied housing

#### INVESTMENT HOUSING - TOTAL

Number of Owner
Occupied Dwellings
Financed

The number of owner occupied housing commitments (trend) remained unchanged (up 10, 0.0%) in September 2009 compared with August 2009, following an increase of 0.2% in August 2009. Increases were recorded in commitments for the purchase of established dwellings excluding refinancing (up 108, 0.3%), commitments for the construction of dwellings (up 149, 2.2%) and the purchase of new dwellings (up 13, 0.5%). These increases were offset by a decrease in commitments for the refinancing of established dwellings (down 260, 1.6%). The seasonally adjusted estimates for the total number of owner occupied housing commitments rose 5.1% in September 2009.

### SUMMARY OF FINDINGS continued

Number of Owner
Occupied Dwellings
Financed continued

In September 2009 compared with August 2009 the number of owner occupied housing commitments (trend) increased in: Victoria (up 87, 0.6%), South Australia (up 28, 0.5%) and Western Australia (up 12, 0.2%). Decreases were recorded in Queensland (down 66, 0.5%), New South Wales (down 39, 0.2%), Tasmania (down 13, 1.1%), Northern Territory (down 9, 1.8%) and the Australian Capital Territory (down 7, 0.7%). The seasonally adjusted estimates increased in all states. The Northern Territory and Australian Capital Territory recorded decreases.

Number of Owner
Occupied Dwellings
Financed Excluding
Refinancing

The number of owner occupied housing commitments excluding refinancing (trend) rose 0.6% in September 2009 compared with August 2009, following a revised increase of 0.8% in August 2009. The seasonally adjusted series rose 6.2% in September 2009.