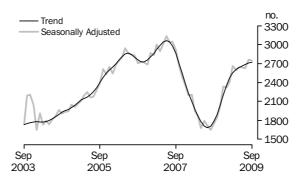

Purchase of new dwellings

The number of finance commitments for the purchase of new dwellings for owner occupation (trend) rose 0.5% in September 2009 compared with August 2009, following a revised increase of 0.9% in August 2009. The seasonally adjusted series fell 0.6% in August 2009.