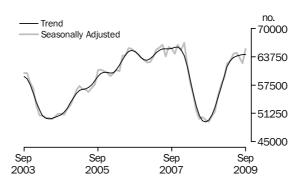

#### INVESTMENT HOUSING - TOTAL

Number of Owner
Occupied Dwellings
Financed

The number of owner occupied housing commitments (trend) remained unchanged (up 10, 0.0%) in September 2009 compared with August 2009, following an increase of 0.2% in August 2009. Increases were recorded in commitments for the purchase of established dwellings excluding refinancing (up 108, 0.3%), commitments for the construction of dwellings (up 149, 2.2%) and the purchase of new dwellings (up 13, 0.5%). These increases were offset by a decrease in commitments for the refinancing of established dwellings (down 260, 1.6%). The seasonally adjusted estimates for the total number of owner occupied housing commitments rose 5.1% in September 2009.

### SUMMARY OF FINDINGS continued

Number of Owner
Occupied Dwellings
Financed continued

In September 2009 compared with August 2009 the number of owner occupied housing commitments (trend) increased in: Victoria (up 87, 0.6%), South Australia (up 28, 0.5%) and Western Australia (up 12, 0.2%). Decreases were recorded in Queensland (down 66, 0.5%), New South Wales (down 39, 0.2%), Tasmania (down 13, 1.1%), Northern Territory (down 9, 1.8%) and the Australian Capital Territory (down 7, 0.7%). The seasonally adjusted estimates increased in all states. The Northern Territory and Australian Capital Territory recorded decreases.