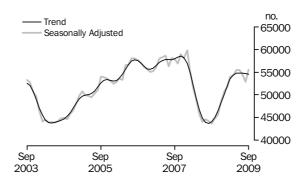

Purchase of established dwellings (including refinancing across lending institutions)

The number of finance commitments for the purchase of established dwellings for owner occupation (trend) decreased 0.3% in September 2009 compared with August 2009, following a revised decrease of 0.1% in August 2009. The seasonally adjusted series rose 5.0% in September 2009.