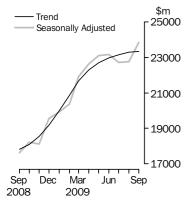

#### Value of dwelling commitments

### VALUE OF DWELLING COMMITMENTS

SEPTEMBER 2009 COMPARED WITH AUGUST 2009:

- In trend terms, the total value of dwelling finance commitments excluding alterations and additions increased 0.3%. Investment housing commitments increased 0.8% and owner occupied housing commitments recorded no change in percentage terms.
- In seasonally adjusted terms, the total value of dwelling finance commitments excluding alterations and additions increased 4.8%.

### SUMMARY OF FINDINGS

DWELLINGS FINANCED

Value of Dwellings

Financed

The total value of dwelling commitments excluding alterations and additions (trend) increased 0.3% in September 2009 compared with August 2009 and the seasonally adjusted series increased 4.8% in September 2009.

The total value of owner occupied housing commitments (trend) remained flat (up \$7m, 0.0%) in September 2009, following a revised increase of 0.3% in August 2009. The increases in commitments for the construction of dwellings (up \$29m, 1.8%) and the purchase of new dwellings (up \$8m, 1.0%) was offset by a decrease in the purchase of established dwellings (down \$30m, 0.2%). The seasonally adjusted series for the value of owner occupied commitments rose 6.7% in September 2009.