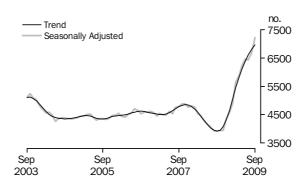

PURPOSE OF FINANCE
(OWNER OCCUPATION)

Construction of dwellings

The number of finance commitments for the construction of dwellings for owner occupation (trend) rose 2.2% in September 2009 compared with August 2009, following a revised increase of 3.0% in August 2009. The seasonally adjusted series rose 8.0% to 7,221, the highest level since December 1994.