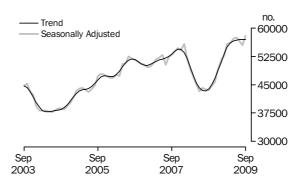

#### Value of dwelling commitments

### SUMMARY OF FINDINGS

DWELLINGS FINANCED

Value of Dwellings

Financed

The total value of dwelling commitments excluding alterations and additions (trend) increased 0.3% in September 2009 compared with August 2009 and the seasonally adjusted series increased 4.8% in September 2009.

The total value of owner occupied housing commitments (trend) remained flat (up \$7m, 0.0%) in September 2009, following a revised increase of 0.3% in August 2009. The increases in commitments for the construction of dwellings (up \$29m, 1.8%) and the purchase of new dwellings (up \$8m, 1.0%) was offset by a decrease in the purchase of established dwellings (down \$30m, 0.2%). The seasonally adjusted series for the value of owner occupied commitments rose 6.7% in September 2009.

The total value of investment housing commitments (trend) rose 0.8% (up \$52m) in September 2009 compared with August 2009, following a revised increase of 1.4% in August 2009. The rise in September was due to increases in commitments for the purchase of dwellings by individuals for rent or resale (up \$46m, 0.9%) and the purchase of dwellings by others for rent or resale (up \$9m, 1.3%). Commitments for the construction of dwellings for rent or resale fell (down \$3m, 0.7%). The seasonally adjusted series fell 0.1% in September 2009.