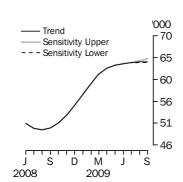

#### No. of dwelling commitments

Owner occupied housing

#### INVESTMENT HOUSING - TOTAL

Number of Owner
Occupied Dwellings
Financed

The number of owner occupied housing commitments (trend) remained unchanged (up 10, 0.0%) in September 2009 compared with August 2009, following an increase of 0.2% in August 2009. Increases were recorded in commitments for the purchase of established dwellings excluding refinancing (up 108, 0.3%), commitments for the construction of dwellings (up 149, 2.2%) and the purchase of new dwellings (up 13, 0.5%). These increases were offset by a decrease in commitments for the refinancing of established dwellings (down 260, 1.6%). The seasonally adjusted estimates for the total number of owner occupied housing commitments rose 5.1% in September 2009.

### SUMMARY OF FINDINGS continued

Number of Owner
Occupied Dwellings
Financed continued

In September 2009 compared with August 2009 the number of owner occupied housing commitments (trend) increased in: Victoria (up 87, 0.6%), South Australia (up 28, 0.5%) and Western Australia (up 12, 0.2%). Decreases were recorded in Queensland (down 66, 0.5%), New South Wales (down 39, 0.2%), Tasmania (down 13, 1.1%), Northern Territory (down 9, 1.8%) and the Australian Capital Territory (down 7, 0.7%). The seasonally adjusted estimates increased in all states. The Northern Territory and Australian Capital Territory recorded decreases.