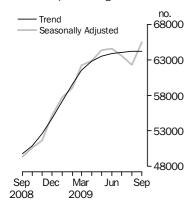

#### No. of dwelling commitments

Owner occupied housing

#### NUMBER OF DWELLING COMMITMENTS

SEPTEMBER 2009 COMPARED WITH AUGUST 2009:

- In trend terms, the number of commitments for owner occupied housing finance remained unchanged in percentage terms.
- In trend terms, the number of commitments for the construction of dwellings increased
   2.2% and the number of commitments for the purchase of new dwellings increased 0.5%.
- In original terms, the number of first home buyer commitments as a percentage of total owner occupied housing finance commitments rose, increasing from 24.7% in August 2009 to 26.1% in September 2009.
- In original terms, the number of fixed rate loan commitments as a percentage of total owner occupied housing finance commitments decreased from 6.3% in August 2009 to 5.6% in September 2009.

#### INVESTMENT HOUSING - TOTAL

Number of Owner
Occupied Dwellings
Financed

The number of owner occupied housing commitments (trend) remained unchanged (up 10, 0.0%) in September 2009 compared with August 2009, following an increase of 0.2% in August 2009. Increases were recorded in commitments for the purchase of established dwellings excluding refinancing (up 108, 0.3%), commitments for the construction of dwellings (up 149, 2.2%) and the purchase of new dwellings (up 13, 0.5%). These increases were offset by a decrease in commitments for the refinancing of established dwellings (down 260, 1.6%). The seasonally adjusted estimates for the total number of owner occupied housing commitments rose 5.1% in September 2009.