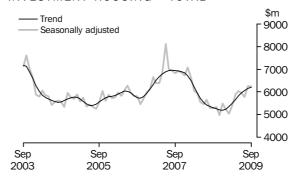

The total value of investment housing commitments (trend) rose 0.8% (up \$52m) in September 2009 compared with August 2009, following a revised increase of 1.4% in August 2009. The rise in September was due to increases in commitments for the purchase of dwellings by individuals for rent or resale (up \$46m, 0.9%) and the purchase of dwellings by others for rent or resale (up \$9m, 1.3%). Commitments for the construction of dwellings for rent or resale fell (down \$3m, 0.7%). The seasonally adjusted series fell 0.1% in September 2009.

#### INVESTMENT HOUSING - TOTAL

Number of Owner
Occupied Dwellings
Financed

The number of owner occupied housing commitments (trend) remained unchanged (up 10, 0.0%) in September 2009 compared with August 2009, following an increase of 0.2% in August 2009. Increases were recorded in commitments for the purchase of established dwellings excluding refinancing (up 108, 0.3%), commitments for the construction of dwellings (up 149, 2.2%) and the purchase of new dwellings (up 13, 0.5%). These increases were offset by a decrease in commitments for the refinancing of established dwellings (down 260, 1.6%). The seasonally adjusted estimates for the total number of owner occupied housing commitments rose 5.1% in September 2009.